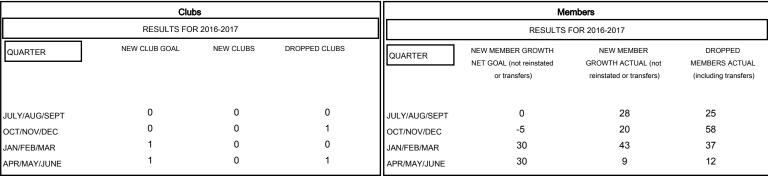

## GOALS AND ACTUAL MEMBERS CUMULATIVE

| DROPPED CLUBS: 2 |     |
|------------------|-----|
| DROPPED MEMBERS  |     |
| DECEASED         | 17  |
| CLUB CANCELLED   | 25  |
| OTHER            | 90  |
| TOTAL            | 132 |