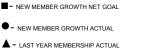

## GOALS AND ACTUAL MEMBERS CUMULATIVE

| DROPPED CLUBS: 2 |     |
|------------------|-----|
| DROPPED MEMBERS  |     |
| DECEASED         | 17  |
| CLUB CANCELLED   | 25  |
| OTHER            | 90  |
| TOTAL            | 132 |