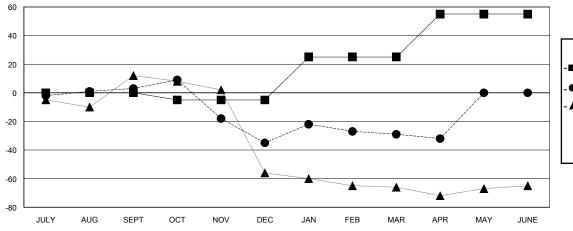

## GOALS AND ACTUAL MEMBERS CUMULATIVE

| DROPPED CLUBS: 2 |     |
|------------------|-----|
| DROPPED MEMBERS  |     |
| DECEASED         | 17  |
| CLUB CANCELLED   | 25  |
| OTHER            | 90  |
| TOTAL            | 132 |